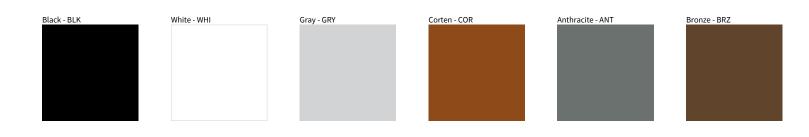

## TRIS POST COLOR FINISH CHART

PROJECT TYPE NOTES QUANTITY DATE

Digital: Not all screens are calibrated the same, and therefore, colors will appear differently between screens.

Physical: When texture is involved, there will be variations in color, character and tone within a product series and between product families.